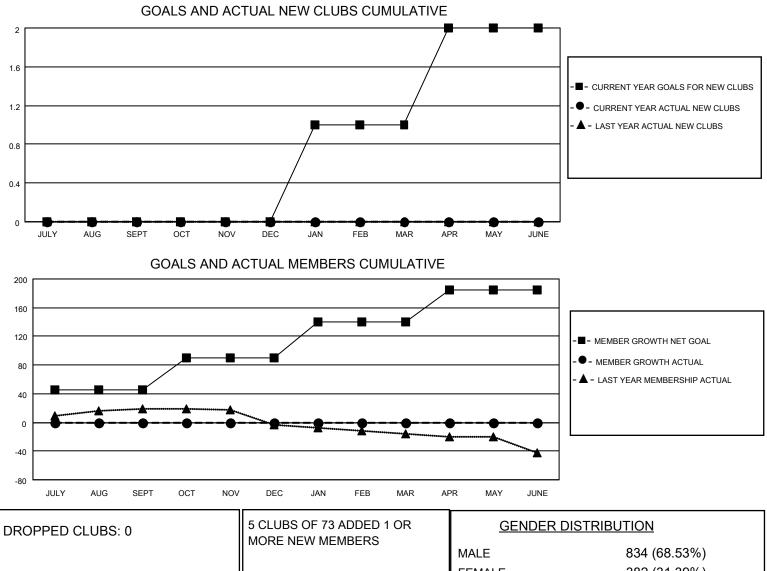

## LOCATION AUSTRALIA

District 201V14

Results as of: 7/31/2022

| Clubs                 |               |           |               | Members               |                        |                         |                                                    |
|-----------------------|---------------|-----------|---------------|-----------------------|------------------------|-------------------------|----------------------------------------------------|
| RESULTS FOR 2022-2023 |               |           |               | RESULTS FOR 2022-2023 |                        |                         |                                                    |
| QUARTER               | NEW CLUB GOAL | NEW CLUBS | DROPPED CLUBS | QUARTER MEM           | BER GROWTH NET<br>GOAL | MEMBER GROWTH<br>ACTUAL | DROPPED<br>MEMBERS ACTUAL<br>(including transfers) |
| JULY/AUG/SEPT         | 0             | 0         | 0             | JULY/AUG/SEPT         | 45                     | 9                       | 9                                                  |
| OCT/NOV/DEC           | 0             | 0         | 0             | OCT/NOV/DEC           | 45                     | 0                       | 0                                                  |
| JAN/FEB/MAR           | 1             | 0         | 0             | JAN/FEB/MAR           | 50                     | 0                       | 0                                                  |
| APR/MAY/JUNE          | 1             | 0         | 0             | APR/MAY/JUNE          | 45                     | 0                       | 0                                                  |

|                 |   |                           | MALE<br>FEMALE                     | 834 (68.53%)<br>382 (31.39%) |
|-----------------|---|---------------------------|------------------------------------|------------------------------|
| DROPPED MEMBERS |   |                           | NON BINARY                         | 0 (0.00%)                    |
| DECEASED        | 0 |                           | PREFER NOT TO ANSWER               | 1 (0.08%)                    |
| CLUB CANCELLED  | 0 | CLICK HERE FOR CUMULATIVE | TOTAL FAMILY UNIT MEMBERS          | s 139                        |
| OTHER           | 9 | MEMBERSHIP DATA           |                                    |                              |
| TOTAL           | 9 |                           | FAMILY MEMBERS PAYING HALF DUES 70 |                              |
|                 |   |                           |                                    |                              |